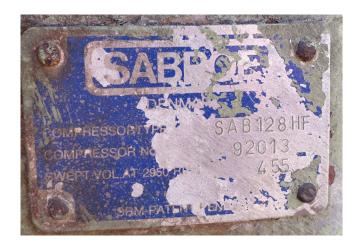

### **Specifications**

| Brand           | Sabroe                    |
|-----------------|---------------------------|
| Туре            | SAB 128 HF                |
| Refrigerant     | NH 3 / Freon              |
| kW at 0ºC/+40ºC | 385.2                     |
| m3 / h          | 454/547                   |
| Remarks         | Our capacity table is     |
|                 | based on Manufacturer     |
|                 | spec. We would like to    |
|                 | know which refrigerant is |
|                 | in your system            |
| Remarks         | 2950/3550RPM              |
| Remarks         | serial number 92013       |
| Weight in kg.   | 1150                      |
| Sizes           | 930x830x600mm             |
|                 | (LxWxH)                   |
| Stock           | 1                         |